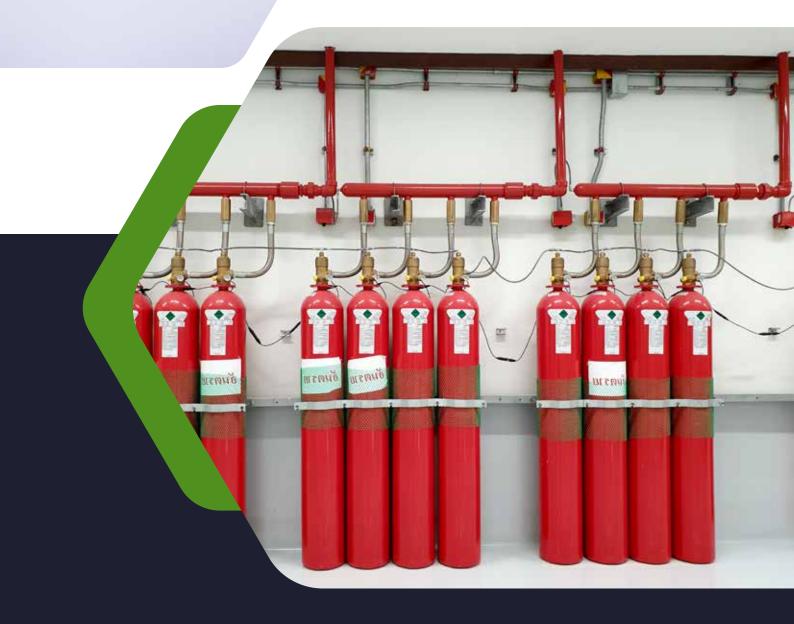

# **Fire Detection & Suppression**

Valtorc Engineering Limitedwith the confidence of the experienced engineer and field team, provide its customers solutions in;

- > Water Extinguishing Systems
- > Foam Extinguishing Systems
- > Gas Extinguishing Systems (FM200, Novec1230, Inert, CO2 etc)
- > Smoke Curtains and Fire Curtains
- > Fire Gas Detection Alarm and Detection Systems
- > Smoke Evacuation Systems, Roof Ventilation Systems
- > Fire Doors
- > Passive Fire Stop Systems