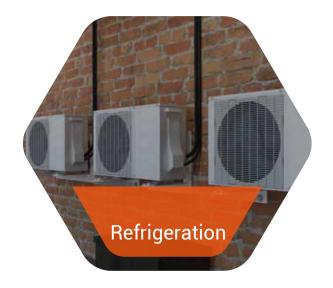

# Refrigeration

Our technicians are well-versed in handling repairs on a comprehensive range of refrigerators. We can make sure your refrigerator operates smoothly again. The services we offer are as follows:

- > Repairing of all types of Air Conditioners
- > Repairing & Making of Cold Rooms